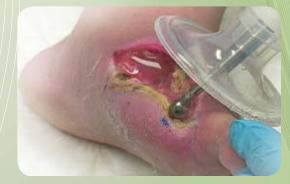

### Cavitation Mode

Apply face of the Qoustic Qurette™ toward the wound (light contact)

Cavitation Bubbles

Moist Wound Light Guidance Contact