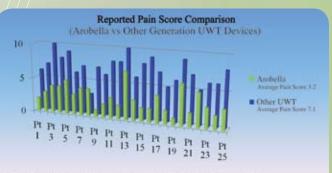

Patients N=25 Analog Pain Score Scale 1-10 (0=No Pain, 10=Severe Pain)

Reported Pain Score Comparison by patients in a study conducted by Jeffrey A Niezgoda, MD, Aurora Health Care St. Lukes Medical Center, Milwaukee, WI