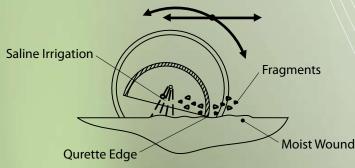

## Edge Mode

Apply edge of Qoustic Qurette<sup>™</sup> to wound, 30°

The Qoustic Wound Therapy System<sup>™</sup> advances debridement techniques with simultaneous dual delivery of ultrasonic energy by the proprietary Qoustic Qurette<sup>™</sup>.

The distinct Qoustic Qurette<sup>™</sup> probe accomplishes wound debridement (acute and chronic wounds, burns, diseased or necrotic tissue), and cleansing irrigation of the site by (1) selectively dissecting and fragmenting the unwanted tissue from the wound bed with the applicator tip (Qoustic Qurette<sup>™</sup>) activated by ultrasonic energy and (2) cooperatively cleansing the site of the separated and loosened fragments and debris with an irrigation wash of saline.