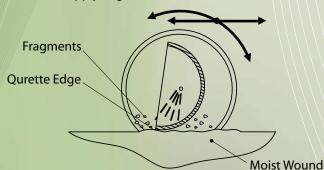

## Scooping Mode

Apply edge of Qoustic Qurette<sup>™</sup> to wound, 90°

.0:0. A.