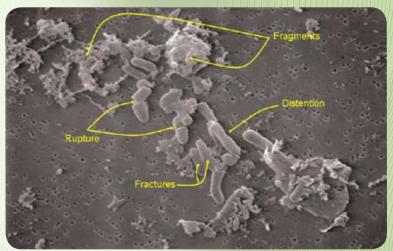

For more information and to arrange a trial, please call: 00-1-866-WOUNDS-Ø or (00-1-866-968-6370)

SEM of Pseudomonas aeruginosa treated for 30 seconds with the Qoustic Wound Therapy SystemTM, In Vitro From study performed by: Professor Teresa Conner-Kerr, PhD, PT, et al, Winston-Salem State University, North Carolina, USA