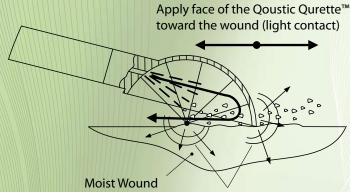

### Cavitation Mode

Apply face of the Qoustic Qurette™ toward the wound (light contact)

Cavitation Bubbles

Moist Wound Light Guidance Contact

## **QOUSTIC WOUND**

Arobella Medical, LLC ((( Sound Touch for Wound Care<sup>™</sup>))))

The Qoustic Wound Therapy System<sup>™</sup> has a domeshaped Qoustic Qurette<sup>™</sup> allowing for dual delivery of ultrasound. Sterile saline solution directs focused ultrasound energy to the wound and creates stable cavitation to separate dead and diseased cells from healthy tissue and simultaneously deliver ultrasonic vibrations that selectively fragment and easily remove non-viable tissue, exudate, debris, fragments and other matter, like slough.