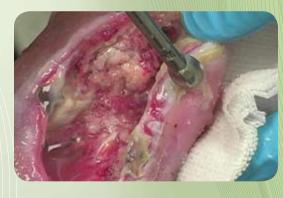

### Surgical / Excisional Debridement

## Scooping Mode

Apply edge of Qoustic Qurette<sup>™</sup> to wound, 90°

.0:0. A.